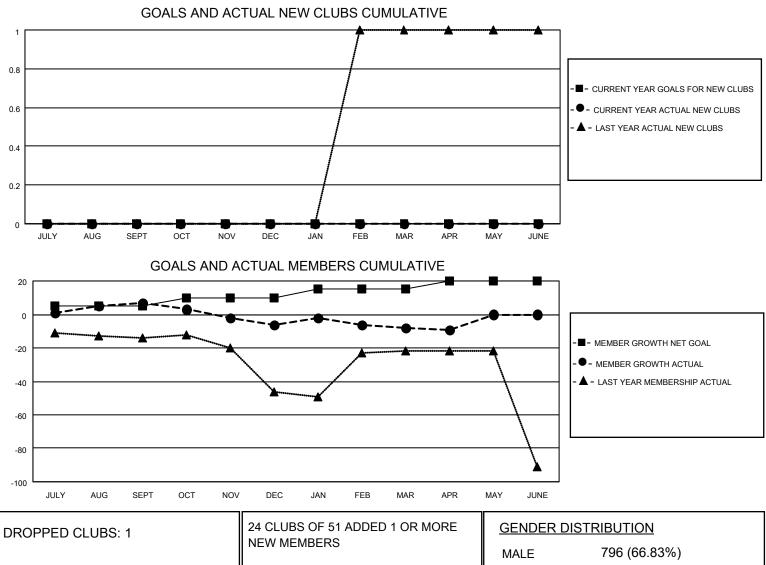

## LOCATION NEW YORK

District 20 Y

Results as of: 4/30/2021

| Clubs                 |               |           |               | Members               |                        |                         |                                                    |  |
|-----------------------|---------------|-----------|---------------|-----------------------|------------------------|-------------------------|----------------------------------------------------|--|
| RESULTS FOR 2020-2021 |               |           |               | RESULTS FOR 2020-2021 |                        |                         |                                                    |  |
| QUARTER               | NEW CLUB GOAL | NEW CLUBS | DROPPED CLUBS | QUARTER               | BER GROWTH NET<br>GOAL | MEMBER GROWTH<br>ACTUAL | DROPPED<br>MEMBERS ACTUAL<br>(including transfers) |  |
| JULY/AUG/SEPT         | 0             | 0         | 1             | JULY/AUG/SEPT         | 5                      | 21                      | 13                                                 |  |
| OCT/NOV/DEC           | 0             | 0         | 0             | OCT/NOV/DEC           | 5                      | 14                      | 26                                                 |  |
| JAN/FEB/MAR           | 0             | 0         | 0             | JAN/FEB/MAR           | 5                      | 7                       | 9                                                  |  |
| APR/MAY/JUNE          | 0             | 0         | 0             | APR/MAY/JUNE          | 5                      | 5                       | 6                                                  |  |

|                 |           |                                                      | FEMALE                     | 395 (33.17% | )           |
|-----------------|-----------|------------------------------------------------------|----------------------------|-------------|-------------|
| DROPPED MEMBERS |           |                                                      |                            |             |             |
| DECEASED        | 16        | CLICK HERE FOR CUMULATIVE                            | TOTAL FAMILY UNIT MEMBERS  |             | 232         |
| CLUB CANCELLED  | 0         | MEMBERSHIP DATA                                      |                            |             | 110         |
| OTHER           | 38        |                                                      | FAMILY MEMBERS PAYING HALF |             | 119         |
| TOTAL           | 54        |                                                      | DOLO                       |             |             |
| MBR0181         | © Convria | t 2021 Lions Clubs International All Rights Reserved |                            |             | Page 1 of 1 |